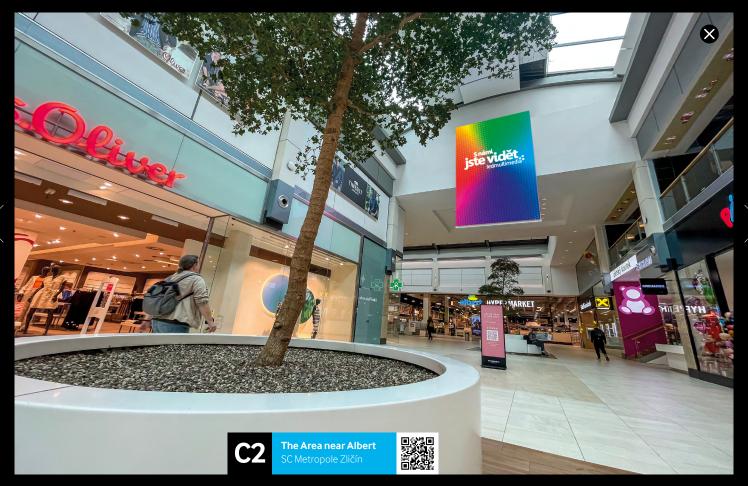

## **Screens:**

Central Plaza

The Area near Albert

### **Description of Location:**

The screen is located on the elevator shaft in the food The elevator is located in the elevator shaft of the shopping center, where the 4 restaurants, a fast food outlet and 2 cafes. Location The location guarantees excellent visibility from both floors.