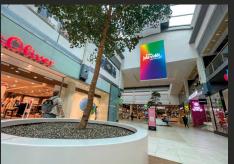

### **Description of Location:**

The screen is located on the elevator shaft in the food The elevator is located in the elevator shaft of the shopping center, where the 4 restaurants, a fast food outlet and 2 cafes. Location The location guarantees excellent visibility from both floors.