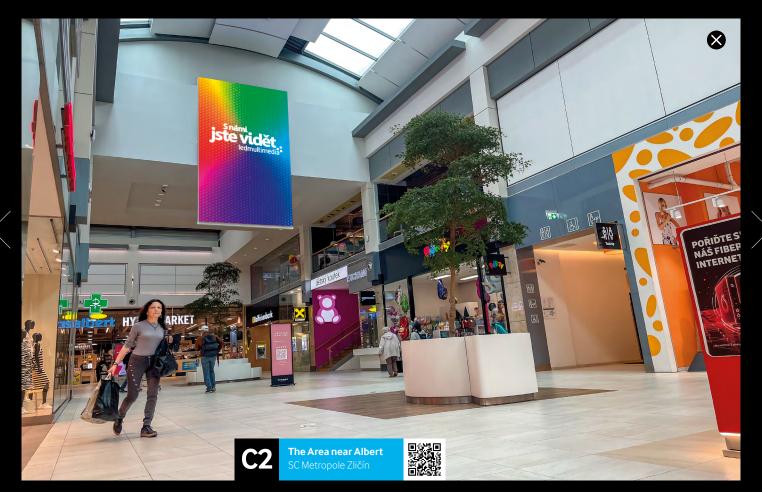

## **Screens:**

Central Plaza

The Area near Albert

### **Description of Location:**

The screen is located on the elevator shaft in the food The elevator is located in the elevator shaft of the shopping center, where the 4 restaurants, a fast food outlet and 2 cafes. Location The location guarantees excellent visibility from both floors.