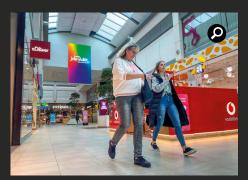

### **Description of Location:**

The screen is located on the elevator shaft in the food The elevator is located in the elevator shaft of the shopping center, where the 4 restaurants, a fast food outlet and 2 cafes. Location The location guarantees excellent visibility from both floors.