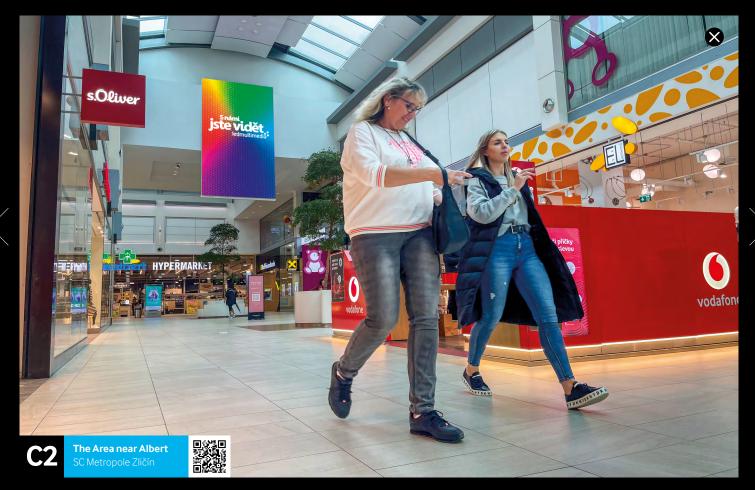

## **Screens:**

Central Plaza

The Area near Albert

### **Description of Location:**

The screen is located on the elevator shaft in the food The elevator is located in the elevator shaft of the shopping center, where the 4 restaurants, a fast food outlet and 2 cafes. Location The location guarantees excellent visibility from both floors.