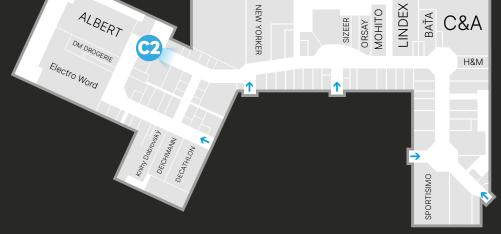

## **Screens:**

Central Plaza

The Area near Albert

### Coverage:

Roadway: street / pedestrian zone

Surroundings: Public transport (metro, bus) / / commercial houses / cultural facilities / / restaurants / supermarket / sports facilities /

/ hotel / shops / PNS / bank / / post office / pharmacy

Řevnická, Praha - Zličín

**GPS coordinates:** 50.054 N, 14.287 E

The Capital City

Address: Řevnická 1, 155 21 Prague – Zličín

Placement: Indoor

**Dimensions:**  $18,4 \text{ m}^2 - 320 \times 576 \text{ cm}$ 