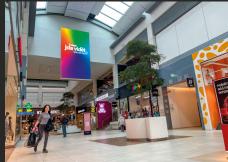

### **Description of Location:**

The screen is located on the elevator shaft in the food The elevator is located in the elevator shaft of the shopping center, where the 4 restaurants, a fast food outlet and 2 cafes. Location The location guarantees excellent visibility from both floors.