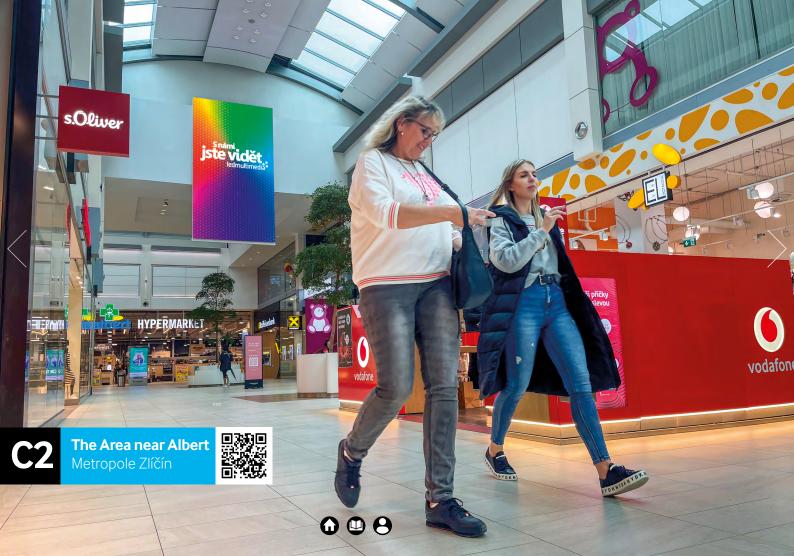

## **Screens:**

Central Plaza

The Area near Albert

### **Description of Location:**

The screen is located on the elevator shaft in the food The elevator is located in the elevator shaft of the shopping center, where the 4 restaurants, a fast food outlet and 2 cafes. Location The location guarantees excellent visibility from both floors.